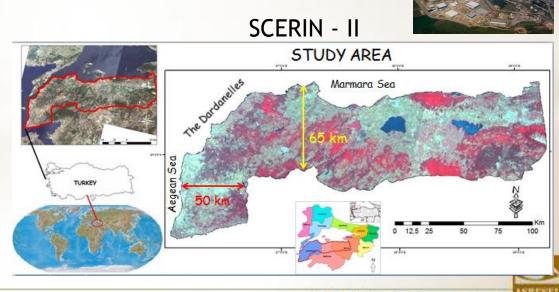

LULCC, Land Suitability Evaluation, Wetland Monitoring...

© 2008 http://tual.comu.edu.tr

- 3 watersheds in South Marmara region
- 3 metropolitan municipalities (Balikesir, Bursa, Izmir) and 4
  Provinces (Canakkale, Kutahya, Manisa) including 65 districts
- LULC, Population and Climate interactions