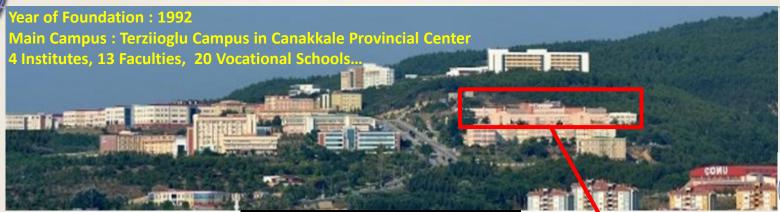

## CANAKKALE ONSEKIZ MART UNIVERSITY

Prof. Dr. Levent GENC

Canakkale Onsekiz Mart University Faculty of Agriculture Agricultural Sensor and Remote Sensing Lab. (ASRESEL) 17020, Canakkale / TURKEY