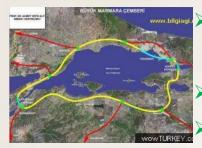

LULCC, Land Suitability Evaluation, Wetland Monitoring...

© 2008 http://tual.comu.edu.tr

- 3 watersheds in South Marmara region
- 3 metropolitan municipalities (Balikesir, Bursa, Izmir) and 4
  Provinces (Canakkale, Kutahya, Manisa) including 65 districts
- LULC, Population and Climate interactions

Political decisions and investment plans such as highway network and bridge projects

- Developments in industry and trading
- Rapid population growth due to employment potentiality...

SCERIN - I

Legend

Guney Marmara Marmara